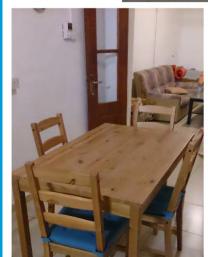

#### **Accommodation:**

The Volunteers will live in a house next to the organization and they will have to share a room with one other person (volunteer). The house is fully equipped with all necessary things (electric appliances, beds etc.) and volunteers need only to bring their clothes and laptops. The organization also owns 2 laptops that the volunteers can work on when they serve the organization.

The photos following show the premises of the organization and the house of the volunteers: